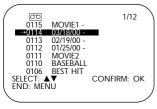

#### TAPE MANAGER

Press to access the Tape Manager directory screen. Details are on page 64.

#### Jog dial

Turn this dial for frame by frame tape playback. The tape moves backward or forward frame by frame at the speed with which the dial is turned. Details are on page 63.